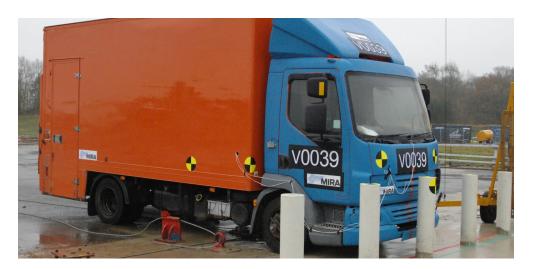

## PMain Highlights:

- Quick & Easy to install.
- Super Shallow Foundation Only 175mm deep
- Successfully tested to PAS68 7.5ton/ 48kmh
- · Received a Zero penetration result.
- Available both as Fixed/Removable
- Hot dip galvanized, available at any RAL color or Stainless steel.
- Optional: Reflective strip

## SUPER SHALLOW MOUNT BOLLARD B L G - 0 2 - S M - 2 0 0

The BLG-02-SM-200 is an easily installed fixed bollard that requires a super shallow foundation of only 175 mm (6.9"). This makes it ideal for urban areas and other high-density locations with vast underground infrastructure or limitations that hinder more traditional solutions. Our cutting-edge bollard comes with the PAS68 and IWA-14 impact test certification and has resisted a 7,500 kg truck traveling at 48 kmh (30 mph), with zero penetration. This innovative bollard is available in a variety of colors and finishes and seamlessly blends into any environment.