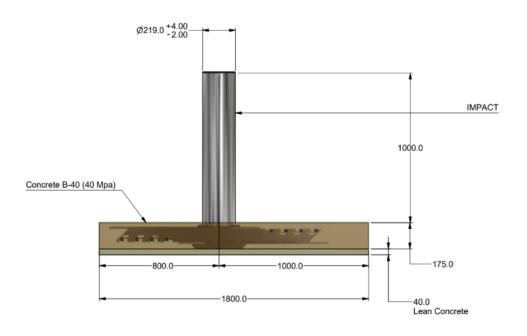

## SUPER SHALLOW MOUNT BOLLARD B L G - 0 2 - S M - 2 0 0

The BLG-02-SM-200 is an easily installed fixed bollard that requires a super shallow foundation of only 175 mm (6.9"). This makes it ideal for urban areas and other high-density locations with vast underground infrastructure or limitations that hinder more traditional solutions. Our cutting-edge bollard comes with the PAS68 and IWA-14 impact test certification and has resisted a 7,500 kg truck traveling at 48 kmh (30 mph), with zero penetration. This innovative bollard is available in a variety of colors and finishes and seamlessly blends into any environment.

| Product               | BLG-02-SM-200                        |
|-----------------------|--------------------------------------|
| Height Above Road (H) | 1000mm/ 39.37"                       |
| Foundation depth      | 175mm/ 6.9"                          |
| Bollard Diameter (D)  | 220mm/ 8.7"                          |
| Bottom footprint      | 1460mm(L)x 1000mm(W)                 |
|                       | 57.48" (L) x 39.37"(W)               |
| Protection Level      | PAS68:2013 V/7500(N2)/48/90:0.0/0.0  |
|                       | IWA14-1:2013; V/7200[N2A]/48/90:0.2  |
| Unit weight           | 310kg/683lbs                         |
| Finish                | Hot Galvanized, Powder coated,       |
|                       | any RAL color, Stainless steel cover |
| Available             | Removable option                     |