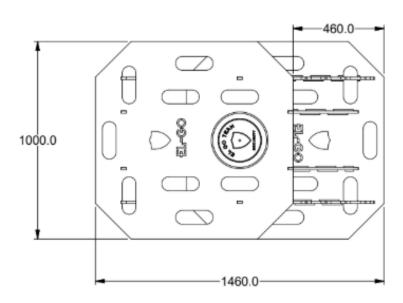

| Product               | BLG-02-SM-200                        |
|-----------------------|--------------------------------------|
| Height Above Road (H) | 1000mm/ 39.37"                       |
| Foundation depth      | 175mm/ 6.9"                          |
| Bollard Diameter (D)  | 220mm/ 8.7"                          |
| Bottom footprint      | 1460mm(L)x 1000mm(W)                 |
|                       | 57.48" (L) x 39.37"(W)               |
| Protection Level      | PAS68:2013 V/7500(N2)/48/90:0.0/0.0  |
|                       | IWA14-1:2013; V/7200[N2A]/48/90:0.2  |
| Unit weight           | 310kg/683lbs                         |
| Finish                | Hot Galvanized, Powder coated,       |
|                       | any RAL color, Stainless steel cover |
| Available             | Removable option                     |