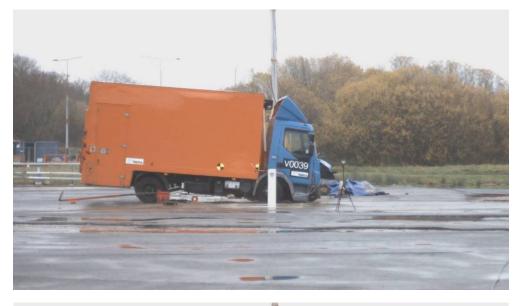

## PMain Highlights:

- Quick & Easy to install.
- Super Shallow Foundation Only 175mm deep
- Successfully tested to PAS68 7.5ton/ 48kmh
- · Received a Zero penetration result.
- Available both as Fixed/Removable
- Hot dip galvanized, available at any RAL color or Stainless steel.
- Optional: Reflective strip

## SUPER SHALLOW MOUNT BOLLARD B L G - 0 2 - S M - 2 0 0

The BLG-02-SM-200 is an easily installed fixed bollard that requires a super shallow foundation of only 175 mm (6.9"). This makes it ideal for urban areas and other high-density locations with vast underground infrastructure or limitations that hinder more traditional solutions. Our cutting-edge bollard comes with the PAS68 and IWA-14 impact test certification and has resisted a 7,500 kg truck traveling at 48 kmh (30 mph), with zero penetration. This innovative bollard is available in a variety of colors and finishes and seamlessly blends into any environment.