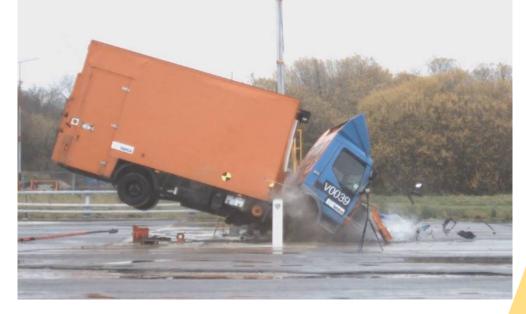

## SUPER SHALLOW MOUNT BOLLARD B L G - 0 2 - S M - 2 0 0

The BLG-02-SM-200 Shallow Mount Bollard is a superb solution for the growing threat of car-ramming and other vehicular attacks. Terrorists have been increasingly using vehicles to target crowded civilian areas and other sensitive or high-profile sites, killing and wounding thousands of people worldwide. Our solution addresses this critical vulnerability quickly and effectively, enabling you to secure dense urban settings and other intricate environments and perimeters.

## PMain Highlights:

- Quick & Easy to install.
- Super Shallow Foundation Only 175mm deep
- Successfully tested to PAS68 7.5ton/ 48kmh
- · Received a Zero penetration result.
- Available both as Fixed/Removable
- Hot dip galvanized, available at any RAL color or Stainless steel.
- Optional: Reflective strip

## SUPER SHALLOW MOUNT BOLLARD B L G - 0 2 - S M - 2 0 0

The BLG-02-SM-200 is an easily installed fixed bollard that requires a super shallow foundation of only 175 mm (6.9"). This makes it ideal for urban areas and other high-density locations with vast underground infrastructure or limitations that hinder more traditional solutions. Our cutting-edge bollard comes with the PAS68 and IWA-14 impact test certification and has resisted a 7,500 kg truck traveling at 48 kmh (30 mph), with zero penetration. This innovative bollard is available in a variety of colors and finishes and seamlessly blends into any environment.