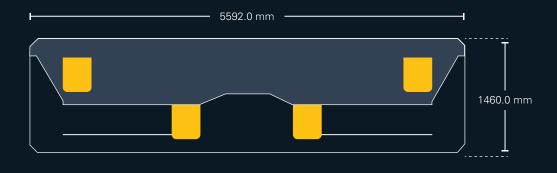

## **TECHNICAL DETAILS**

| PRODUCT                 | BLG-METIS                                                           |
|-------------------------|---------------------------------------------------------------------|
| Height above road (H)   | 1010 mm / 39.76"                                                    |
| Base height             | 114 mm / 4.48"                                                      |
| Regular Operation speed | 4 sec                                                               |
| Protection level        | ASTM F2656 07-M30 (K4)                                              |
| IP rate                 | IP-54                                                               |
| Operation temp          | -20+60 °C / -4+140 F Heating unit is optional                       |
| Options                 | LED lights, IR safety eyes.                                         |
| Actuator                | Electric 3 phase motor with chain drive system                      |
| Limit switch            | Inductive Open/Close limit switches.                                |
| Power                   | 1.5 Kw three phase motor, Power supply Suits customer requirements. |
| Duty cycle              | 100% 240 cycles per hour.                                           |
| MCBF                    | 1,500,000 cycles                                                    |