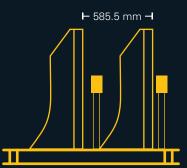

## **TECHNICAL DETAILS**

| PRODUCT                 | BLG-METIS                                                           |
|-------------------------|---------------------------------------------------------------------|
| Height above road (H)   | 1010 mm / 39.76"                                                    |
| Base height             | 114 mm / 4.48"                                                      |
| Regular Operation speed | 4 sec                                                               |
| Protection level        | ASTM F2656 07-M30 (K4)                                              |
| IP rate                 | IP-54                                                               |
| Operation temp          | -20+60 °C / -4+140 F Heating unit is optional                       |
| Options                 | LED lights, IR safety eyes.                                         |
| Actuator                | Electric 3 phase motor with chain drive system                      |
| Limit switch            | Inductive Open/Close limit switches.                                |
| Power                   | 1.5 Kw three phase motor, Power supply Suits customer requirements. |
| Duty cycle              | 100% 240 cycles per hour.                                           |
| MCBF                    | 1,500,000 cycles                                                    |