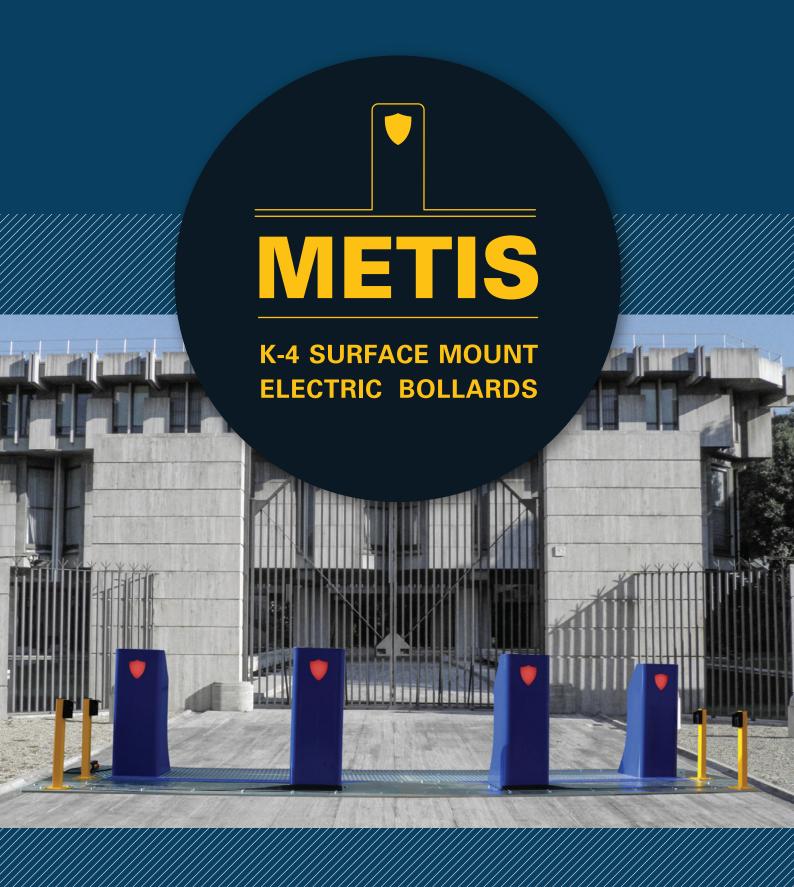

## **METIS**

## K-4 Surface mount bollards

METIS is an innovative all-electric bollards system.

High security sliding bollards designed to meet the highest security standards ASTM, IWA and PAS 68.

The METIS has a unique all-electric drive unit, with simple and reliable chain drive system.

Mounts on any concrete pad that is thicker than 200 mm using common anchor bolts.

With its unique look and technology, the METIS provides a highly advanced and reliable product in the perimeter security area.