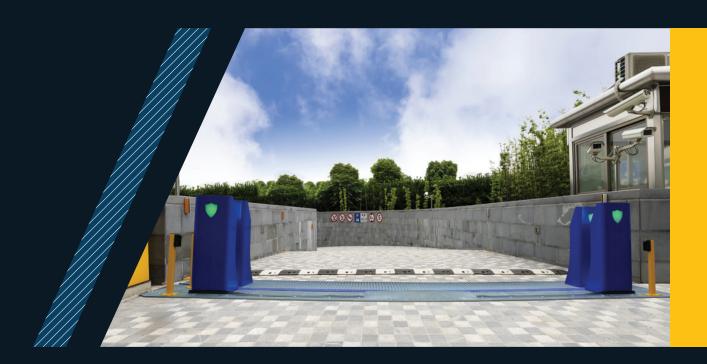

Mounts on any concrete pad that is thicker than 200 mm using common anchor bolts.

With its unique look and technology, the METIS provides a highly advanced and reliable product in the perimeter security area.

## **MAIN HIGHLIGHTS**

- Elegant look with high visibility red/green LED lights.
- ▼ Electric green system All electric no oil leaks, no air compressors etc.
- Maintenance free.
- Plug & Play One phase power inlet Ready to work as is.
- No excavations needed, Simple surface mount installation.
- Finish suits any outdoor conditions.
- Built in drive unit and control board.