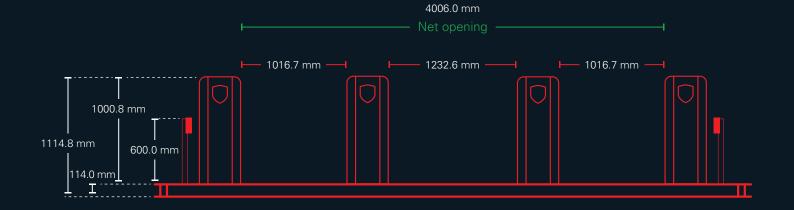

## **TECHNICAL DETAILS**

| PRODUCT                 | BLG-METIS                                                           |
|-------------------------|---------------------------------------------------------------------|
| Height above road (H)   | 1010 mm / 39.76"                                                    |
| Base height             | 114 mm / 4.48"                                                      |
| Regular Operation speed | 4 sec                                                               |
| Protection level        | ASTM F2656 07-M30 (K4)                                              |
| IP rate                 | IP-54                                                               |
| Operation temp          | -20+60 °C / -4+140 F Heating unit is optional                       |
| Options                 | LED lights, IR safety eyes.                                         |
| Actuator                | Electric 3 phase motor with chain drive system                      |
| Limit switch            | Inductive Open/Close limit switches.                                |
| Power                   | 1.5 Kw three phase motor, Power supply Suits customer requirements. |
| Duty cycle              | 100% 240 cycles per hour.                                           |
| MCBF                    | 1,500,000 cycles                                                    |