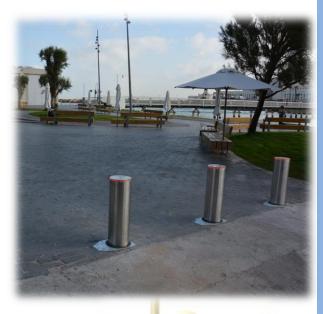

The high security, retractable bollards have been successfully tested and certified by an authorized crash test facility for physical vehicle security, to the highest Standards for repelling terror attacks.

This formidable strength is important when you're planning to secure high profile, high risk facilities and highly secured compounds.