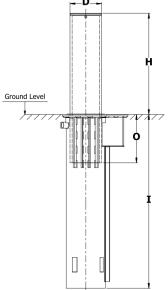

### **Technical details**

|                                | -                                               |
|--------------------------------|-------------------------------------------------|
| Product                        | BLG-02-EH                                       |
| Height above road (H)          | 700 mm/ 27.5"                                   |
|                                |                                                 |
| Foundation depth               | 1.4m / 55.1"                                    |
| Internal casing (I)            | 1.2 m / 47.2"                                   |
| Bollard internal Overlap (O)   | 0.3 m /11.8"                                    |
| Bollard diameter (D)           | 219.5 mm / 8.6"                                 |
| Regular Operation speed        | 3 sec                                           |
| Emergency fast operation (EFO) | 1.2 sec                                         |
| Protection level               | ASTM F2656 07–M30–P1–Zero penetration.          |
|                                | Bollard continue to work after crash            |
| IP rate                        | IP-68 can work completely submerged in water.   |
| Operation temp                 | -20+60 °C / -4+140 F Heating unit is optional   |
| Options                        | LED lights, Hot deep galvanized with stainless  |
|                                | steel cover.                                    |
| Actuator                       | Electrically driven – electric wire connections |
|                                | only (No hydraulic pipes).                      |
| Limit switch                   | Inductive Up down limit switches.               |
| Power                          | 0.37 Kw three phase motor, Power supply         |
|                                | Suits customer requirements.                    |
| Duty cycle                     | 100% 240 cycles per hour.                       |
| MCBF                           | 1,500,000 cycles                                |