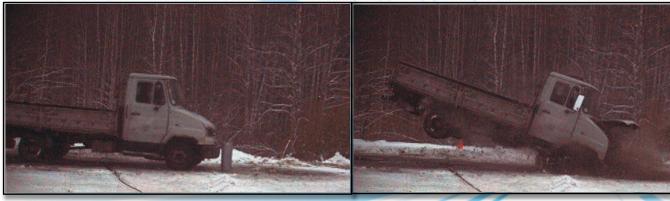

The high security, retractable bollards have been successfully tested and certified by an authorized crash test facility for physical vehicle security, to the highest Standards for repelling terror attacks.

### **Technical details**

|                                | -                                               |
|--------------------------------|-------------------------------------------------|
| Product                        | BLG-02-EH                                       |
| Height above road (H)          | 700 mm/ 27.5"                                   |
|                                |                                                 |
| Foundation depth               | 1.4m / 55.1"                                    |
| Internal casing (I)            | 1.2 m / 47.2"                                   |
| Bollard internal Overlap (O)   | 0.3 m /11.8"                                    |
| Bollard diameter (D)           | 219.5 mm / 8.6"                                 |
| Regular Operation speed        | 3 sec                                           |
| Emergency fast operation (EFO) | 1.2 sec                                         |
| Protection level               | ASTM F2656 07–M30–P1–Zero penetration.          |
|                                | Bollard continue to work after crash            |
| IP rate                        | IP-68 can work completely submerged in water.   |
| Operation temp                 | -20+60 °C / -4+140 F Heating unit is optional   |
| Options                        | LED lights, Hot deep galvanized with stainless  |
|                                | steel cover.                                    |
| Actuator                       | Electrically driven – electric wire connections |
|                                | only (No hydraulic pipes).                      |
| Limit switch                   | Inductive Up down limit switches.               |
| Power                          | 0.37 Kw three phase motor, Power supply         |
|                                | Suits customer requirements.                    |
| Duty cycle                     | 100% 240 cycles per hour.                       |
| MCBF                           | 1,500,000 cycles                                |