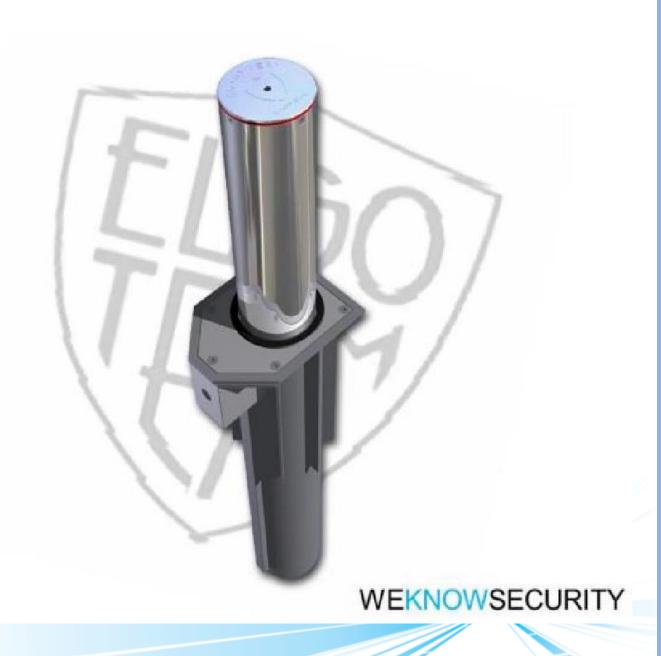

## BLG-04-Electro hydraulic K-8 certified bollard

The BLG series is one of the flag products EL-GO Team have to offer. Continues development since 1994 delivers the best bollard in the world coming from the most experienced team.

#### Main highlights:

- Elegant look with high visibility LED lights.
- Unique mono block drive unit IP68 can be submerged in water.
- Maintenance free.
- Plug & Play with just electric wires.
- Electric fast operation of 2.5 sec is available no accumulator needed.
- Finish suites any outdoor conditions (S.S, galvanized, polyuria).