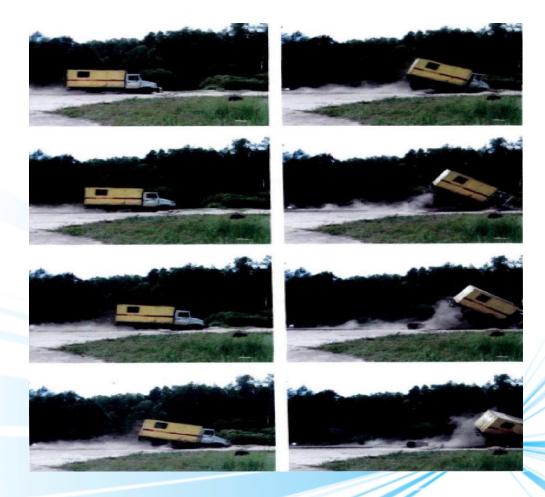

The high security, retractable bollards have been successfully tested and certified by an authorized crash test facility for physical vehicle security, to the highest Standards for repelling terror attacks.

### **Technical details**

| Product                        | BLG-04-EH                                                                  |
|--------------------------------|----------------------------------------------------------------------------|
| Height above road (H)          | 750 mm/ 29.5"                                                              |
| Foundation depth               | 1.75m / 68.9"                                                              |
| Internal casing (I)            | 1.59 m / 62.5"                                                             |
| Bollard internal Overlap (O)   | 0.6 m /16"                                                                 |
| Bollard diameter (D)           | 270 mm / 11"                                                               |
| Regular Operation speed        | 4 sec                                                                      |
| Emergency fast operation (EFO) | 2.5 sec                                                                    |
| Protection level               | ASTM F2656 07–M40–P1–Zero penetration.                                     |
|                                | Bollard continue to work after crash                                       |
| IP rate                        | IP-68 can work completely submerged in water.                              |
| Operation temp                 | -20+60 °C / -4+140 F Heating unit is optional                              |
| Options                        | LED lights, Hot deep galvanized with stainless steel cover.                |
| Actuator                       | Electrically driven – electric wire connections only (No hydraulic pipes). |
| Limit switch                   | Inductive Up down limit switches.                                          |
| Power                          | 1.1 Kw three phase motor, Power supply                                     |
|                                | Suits customer requirements.                                               |
| Duty cycle                     | 100% 240 cycles per hour.                                                  |
| MCBF                           | 1,500,000 cycles                                                           |