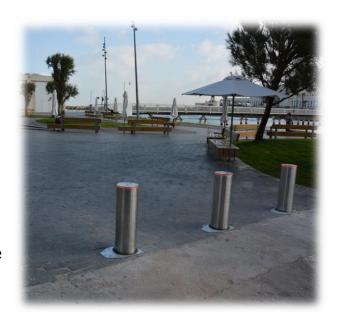

The high security, retractable bollards have been successfully tested and certified by an authorized crash test facility for physical vehicle security, to the highest Standards for repelling terror attacks.

This formidable strength is important when you're planning to secure high profile, high risk facilities and highly secured compounds.