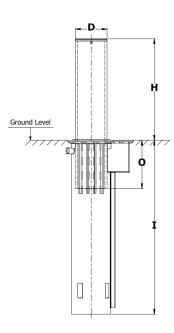

### **Technical details**

| Product                        | BLG-04-EH                                                                  |
|--------------------------------|----------------------------------------------------------------------------|
| Height above road (H)          | 750 mm/ 29.5"                                                              |
| Foundation depth               | 1.75m / 68.9"                                                              |
| Internal casing (I)            | 1.59 m / 62.5"                                                             |
| Bollard internal Overlap (O)   | 0.6 m /16"                                                                 |
| Bollard diameter (D)           | 270 mm / 11"                                                               |
| Regular Operation speed        | 4 sec                                                                      |
| Emergency fast operation (EFO) | 2.5 sec                                                                    |
| Protection level               | ASTM F2656 07–M40–P1–Zero penetration.                                     |
|                                | Bollard continue to work after crash                                       |
| IP rate                        | IP-68 can work completely submerged in water.                              |
| Operation temp                 | -20+60 °C / -4+140 F Heating unit is optional                              |
| Options                        | LED lights, Hot deep galvanized with stainless steel cover.                |
| Actuator                       | Electrically driven – electric wire connections only (No hydraulic pipes). |
| Limit switch                   | Inductive Up down limit switches.                                          |
| Power                          | 1.1 Kw three phase motor, Power supply                                     |
|                                | Suits customer requirements.                                               |
| Duty cycle                     | 100% 240 cycles per hour.                                                  |
| MCBF                           | 1,500,000 cycles                                                           |