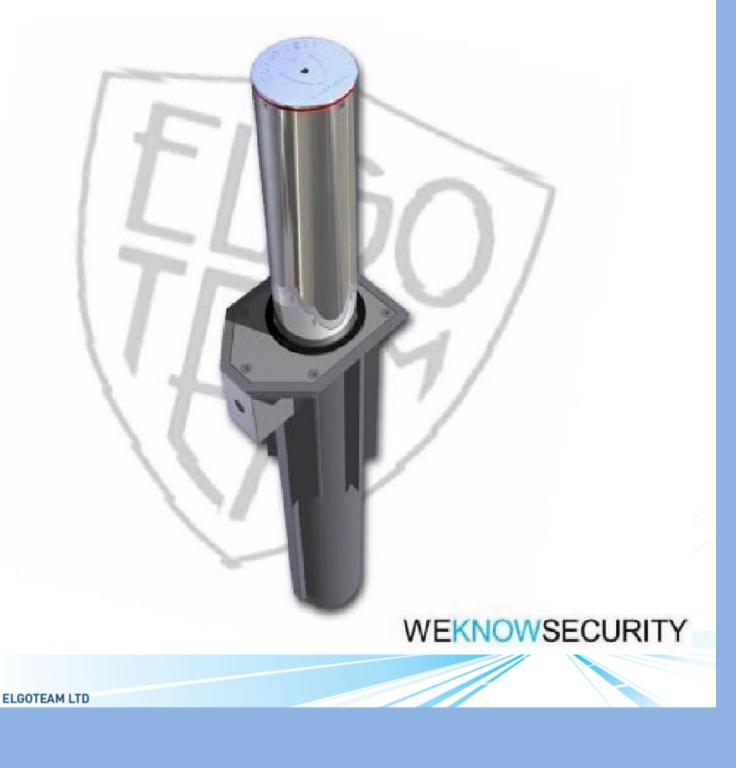

#### K-12 certified bollard

BLG series is one of the flag products EL-GO Team have to offer.

Continues development since 1994 delivers the best bollard in the world coming from the most experienced team.

#### Main highlights:

- Elegant look with high visibility LED lights.
- Unique mono block drive unit IP68 can be submerged in water.
- Maintenance free.
- Plug & Play with just electric wires.
- Electric fast operation of 3 sec is available no accumulator needed.
- Finish suites any outdoor conditions (S.S, galvanized, polyuria).