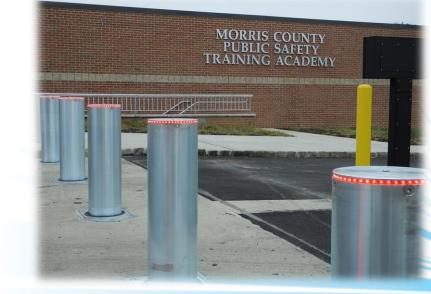

The high security, retractable bollards have been successfully tested and certified by an authorized crash test facility for physical vehicle security, to the highest Standards for repelling terror attacks.

This formidable strength is important when you're planning to secure high profile, high risk facilities and highly secured compounds.