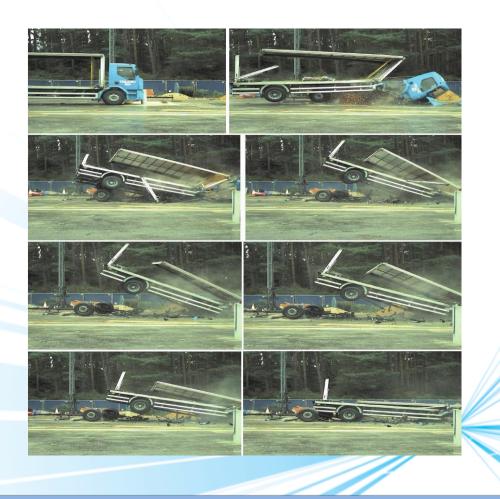

The high security, retractable bollards have been successfully tested and certified by an authorized crash test facility for physical vehicle security, to the highest Standards for repelling terror attacks.

This formidable strength is important when you're planning to secure high profile, high risk facilities and highly secured compounds.