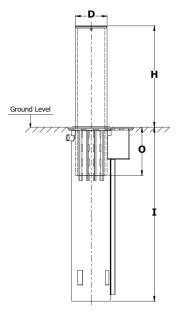

### **Technical details**

| Product                        | BLG-05-EH                                                                     |
|--------------------------------|-------------------------------------------------------------------------------|
| Height above road (H)          | 900mm/ 35″                                                                    |
| Foundation depth               | 2.0m / 78.7″                                                                  |
| Internal casing (I)            | 1.84 m / 72"                                                                  |
| Bollard internal Overlap (O)   | 700 mm /27.5"                                                                 |
| Bollard diameter (D)           | 270 mm / 11"                                                                  |
| Regular Operation speed        | 5 sec                                                                         |
| Emergency fast operation (EFO) | 3 sec                                                                         |
| Protection level               | ASTM F2656 07–M50–P1–Zero penetration.                                        |
|                                | Bollard continue to work after crash                                          |
| IP rate                        | IP-68 can work completely submerged in water.                                 |
| Operation temp                 | -20+60 °C / -4+140 F Heating unit is optional                                 |
| Options                        | LED lights, Hot deep galvanized with stainless steel cover.                   |
| Actuator                       | Electrically driven – electric wire connections<br>only (No hydraulic pipes). |
| Limit switch                   | Inductive Up down limit switches.                                             |
| Power                          | 1.1 Kw three phase motor, Power supply                                        |
|                                | Suits customer requirements.                                                  |
| Duty cycle                     | 100% 240 cycles per hour.                                                     |
| MCBF                           | 1,500,000 cycles                                                              |