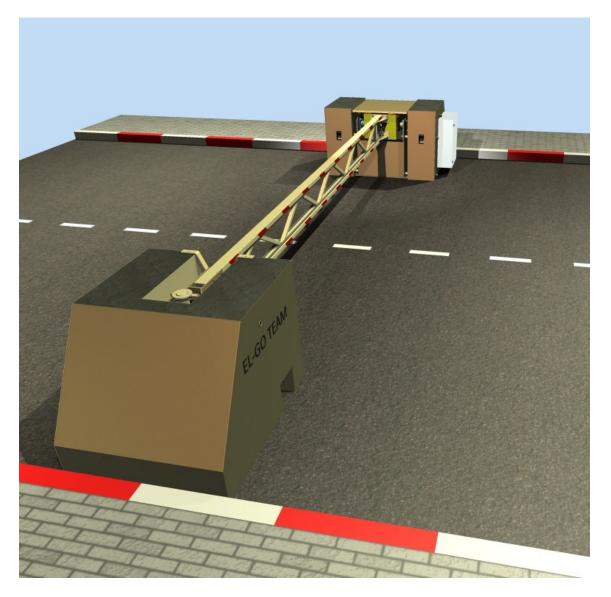

# EL-09-1 Portable arm barrier K-8 certified

- Rapid installation: Concrete pouring on site, fast installation 2-3 hours
- Portable: No excavation needed

EL-GO TEAM

- Easy to deliver & install: only metal cages delivered, to be filled with concrete on site.
- Low maintenance.
- Designed for security premises: airports, harbors, army bases etc.
- Heavy duty design.