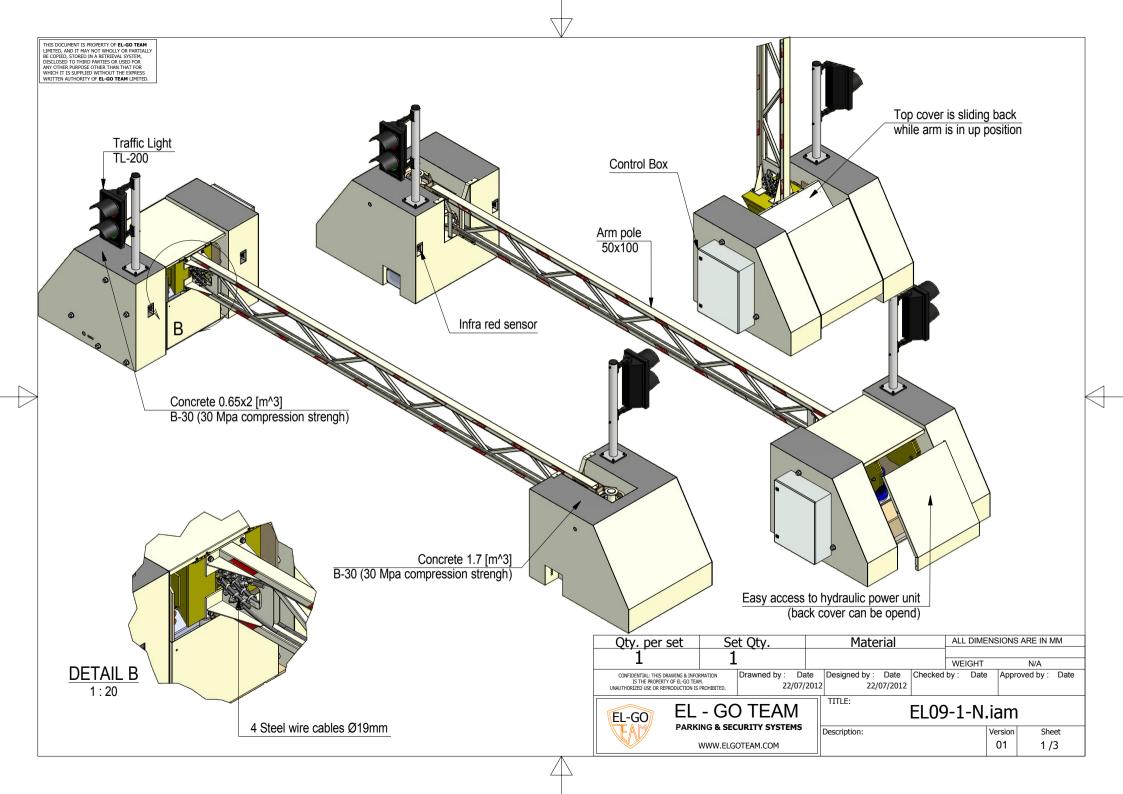

# Technical specifications

| Operation type         | Electro hydraulic 3HP                                            |
|------------------------|------------------------------------------------------------------|
| Power supply           | 100-420 V ~1-3 phase +N<br>All Types of power supply is optional |
| Arm length             | Up to 6 m (5.6 m curb to curb)                                   |
| Arm type               | Heavy arm 50X100 rectangular profiles<br>+ steel wire cables Ø19 |
| Operation speed        | 6 sec                                                            |
| Resistance             | K-8 6.8 ton @ 65Kph                                              |
| Locking mechanism      | Electromagnetic (optional)                                       |
| Controller             | Smart industrial controller – PLC                                |
| Manual operation       | Full manual operation with manual pump                           |
| Operating temperatures | -30 + 85 °c                                                      |

- Can operate in any weather condition (heating unit is optional).
- Infra-red safety sensors.
- 3 cubic meters of concrete needed, total weight of the barrier is 8 tons.
- 30 Liter oil tank.

#### Optional features

- Electromagnetic lock 500 Kg force. Secure the barrier in down position for maximum security.
- Loop detector. Prevents the barrier to be closed accidently.
- Detection of driving direction.
- Traffic light/warning light assembled upon barrier.
- Warning buzzer.