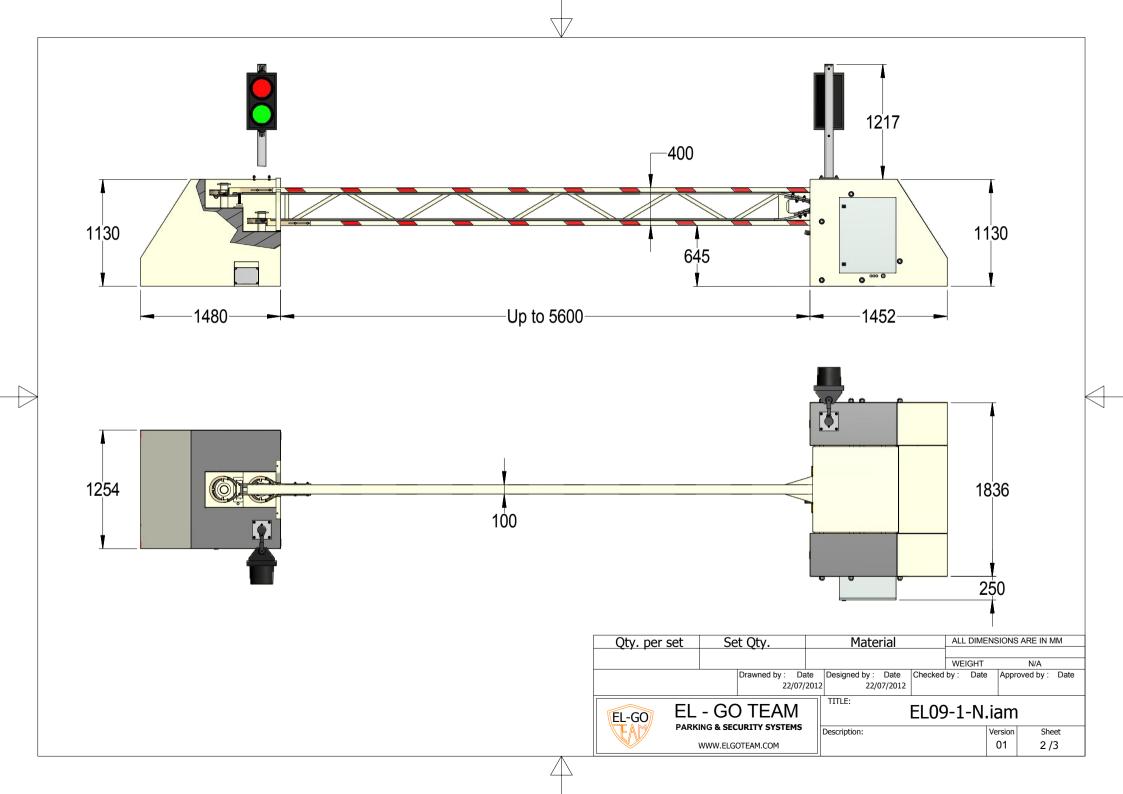

# Technical specifications

| Operation type         | Electro hydraulic 3HP                                            |
|------------------------|------------------------------------------------------------------|
| Power supply           | 100-420 V ~1-3 phase +N<br>All Types of power supply is optional |
| Arm length             | Up to 6 m (5.6 m curb to curb)                                   |
| Arm type               | Heavy arm 50X100 rectangular profiles<br>+ steel wire cables Ø19 |
| Operation speed        | 6 sec                                                            |
| Resistance             | K-8 6.8 ton @ 65Kph                                              |
| Locking mechanism      | Electromagnetic (optional)                                       |
| Controller             | Smart industrial controller – PLC                                |
| Manual operation       | Full manual operation with manual pump                           |
| Operating temperatures | -30 + 85 °c                                                      |