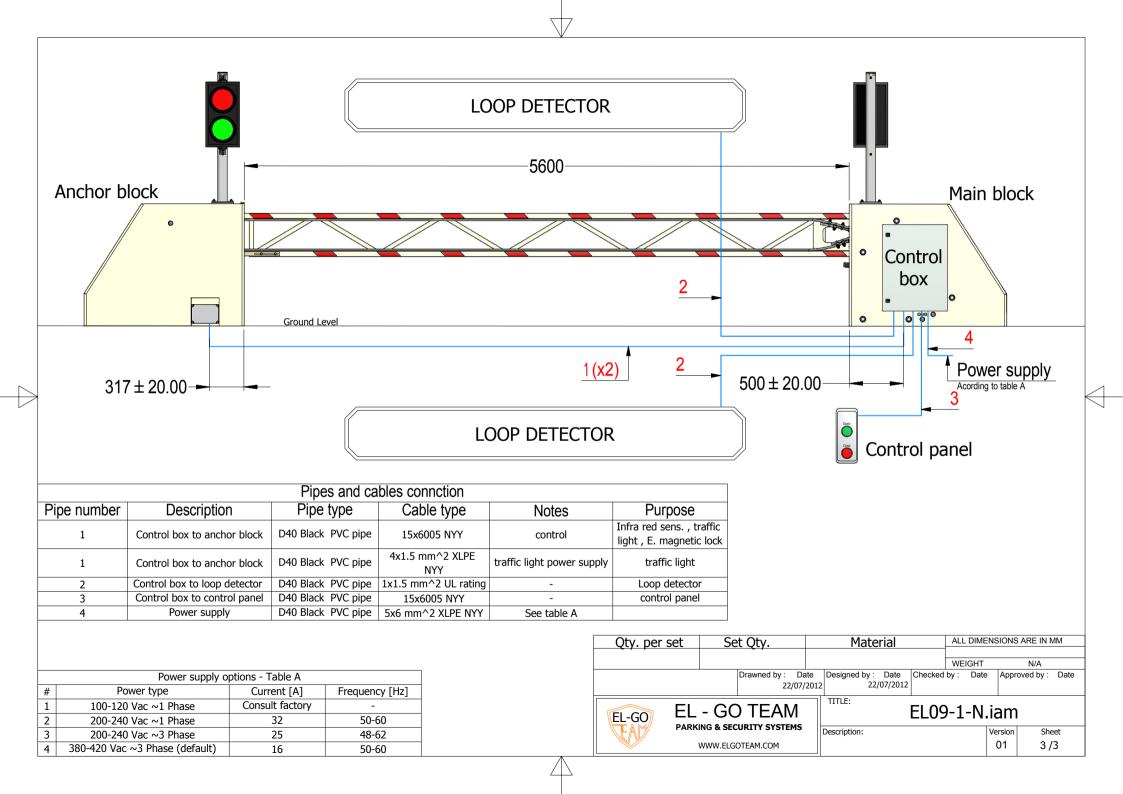

# Technical specifications

| Operation type         | Electro hydraulic 3HP                                            |
|------------------------|------------------------------------------------------------------|
| Power supply           | 100-420 V ~1-3 phase +N<br>All Types of power supply is optional |
| Arm length             | Up to 6 m (5.6 m curb to curb)                                   |
| Arm type               | Heavy arm 50X100 rectangular profiles<br>+ steel wire cables Ø19 |
| Operation speed        | 6 sec                                                            |
| Resistance             | K-8 6.8 ton @ 65Kph                                              |
| Locking mechanism      | Electromagnetic (optional)                                       |
| Controller             | Smart industrial controller – PLC                                |
| Manual operation       | Full manual operation with manual pump                           |
| Operating temperatures | -30 + 85 °c                                                      |

#### Optional features

- Electromagnetic lock 500 Kg force. Secure the barrier in down position for maximum security.
- Loop detector. Prevents the barrier to be closed accidently.
- Detection of driving direction.
- Traffic light/warning light assembled upon barrier.
- Warning buzzer.