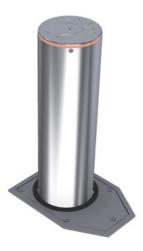

### BLG-02-F

K-4 certified bollard

BLG-02 is one of the leading products EL-GO Team has to offer. Since its foundation, EL-GO Team continues to design and manufacture a wide range of security bollards, offering various operations from retractable, semi automatic to fixed bollards. The fixed bollards have been successfully tested and certified by an authorized crash test facility for physical vehicle security, to the highest Standards for repelling terror attacks.

#### Main highlights:

- K4 Crash Certified
- Elegant look with optional LED lights.
- Maintenance free.
- Finish suites any outdoor conditions (S.S, galvanized, polyuria).

WE KNOW SECURITY