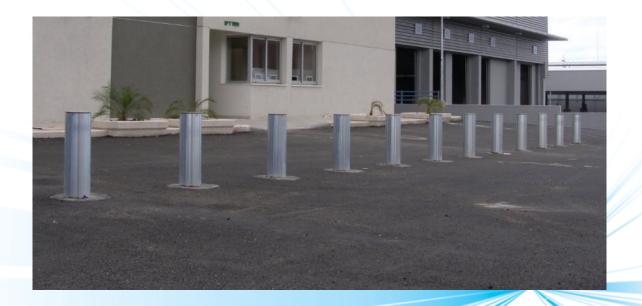

This formidable strength is important when you are planning to secure high profile, high risk facilities and highly secured compounds.

The Fixed bollards can be installed at various locations. They can be used as an architectural item to blend with the surroundings.or as a fixed barrier in other locations.