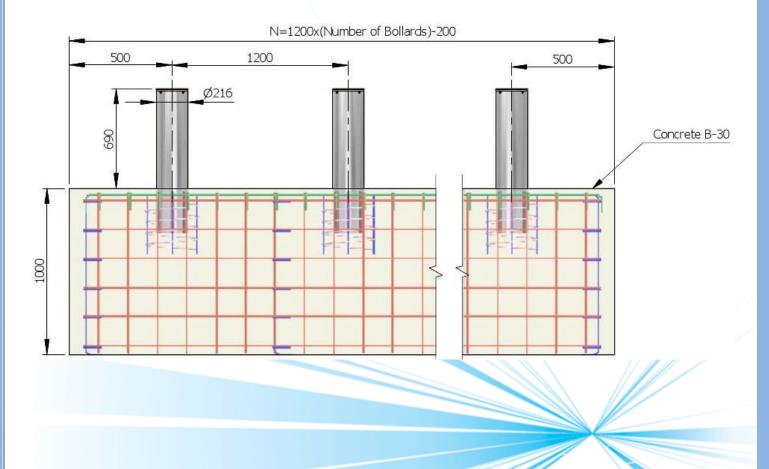

### **Technical details**

| Product                      | BLG-02-F                               |
|------------------------------|----------------------------------------|
| Height above road (H)        | 700 mm/ 27.5″                          |
| Foundation depth             | 1m / 39.3″                             |
| Bollard internal Overlap (O) | 300 mm / 12"                           |
| Bollard diameter (D)         | 220 mm / 9"                            |
| Protection level             | ASTM F2656 07–M30–P1–Zero penetration. |