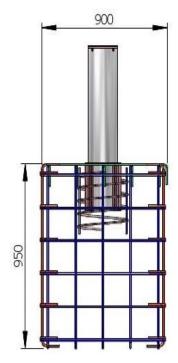

### **Technical details**

| Product                      | BLG-02-F                               |
|------------------------------|----------------------------------------|
| Height above road (H)        | 700 mm/ 27.5″                          |
| Foundation depth             | 1m / 39.3″                             |
| Bollard internal Overlap (O) | 300 mm / 12"                           |
| Bollard diameter (D)         | 220 mm / 9"                            |
| Protection level             | ASTM F2656 07–M30–P1–Zero penetration. |