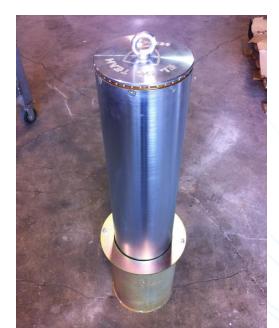

# K4 Removable Bollard

**BLG 02 R** 

#### BLG-02-R

#### K-4 certified bollard

BLG-02 is one of the flag products EL-GO Team have to offer. Continues development since 1994 delivers the best bollard in the world coming from the most experienced team.

The high security, removable bollards have been successfully tested and certified by an authorized crash test facility for physical vehicle security, to the highest Standards for repelling terror attacks.

#### Main highlights:

- K4 Crash Certified
- Elegant look with optional LED lights.
- Maintenance free.
- Easy Lifting with unique bollard trolley
- Finish suites any outdoor conditions (S.S, galvanized, polyuria).