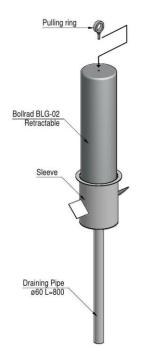

### **Technical details**

| Product                      | BLG-02-R                               |
|------------------------------|----------------------------------------|
| Height above road (H)        | 700 mm/ 27.5"                          |
|                              |                                        |
| Foundation depth             | 1m / 39.3"                             |
| Internal casing (I)          | 1.2 m / 47.2"                          |
| Bollard internal Overlap (O) | 0.3 m /11.8"                           |
| Bollard diameter (D)         | 219.5 mm / 8.6"                        |
| Protection level             | ASTM F2656 07–M30–P1–Zero penetration. |
|                              | Bollard continue to work after crash   |