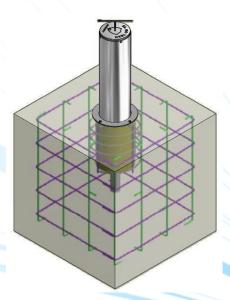

### **Technical details**

| Product                      | BLG-02-R                               |
|------------------------------|----------------------------------------|
| Height above road (H)        | 700 mm/ 27.5"                          |
|                              |                                        |
| Foundation depth             | 1m / 39.3"                             |
| Internal casing (I)          | 1.2 m / 47.2"                          |
| Bollard internal Overlap (O) | 0.3 m /11.8"                           |
| Bollard diameter (D)         | 219.5 mm / 8.6"                        |
| Protection level             | ASTM F2656 07–M30–P1–Zero penetration. |
|                              | Bollard continue to work after crash   |