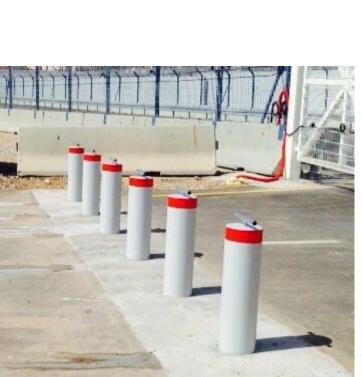

# K4 Removable Bollard

**BLG 02 R** 

#### K-4 certified bollard

BLG-02 is one of the flag products EL-GO Team have to offer. Continues development since 1994 delivers the best bollard in the world coming from the most experienced team.

The high security, removable bollards have been successfully tested and certified by an authorized crash test facility for physical vehicle security, to the highest Standards for repelling terror attacks.

This formidable strength is important when you're planning to secure high profile, high risk facilities and highly secured compounds.

#### Main highlights:

- K4 Crash Certified
- Elegant look with optional LED lights.
- Maintenance free.
- Easy Lifting with unique bollard trolley
- Finish suites any outdoor conditions (S.S, galvanized, polyuria).