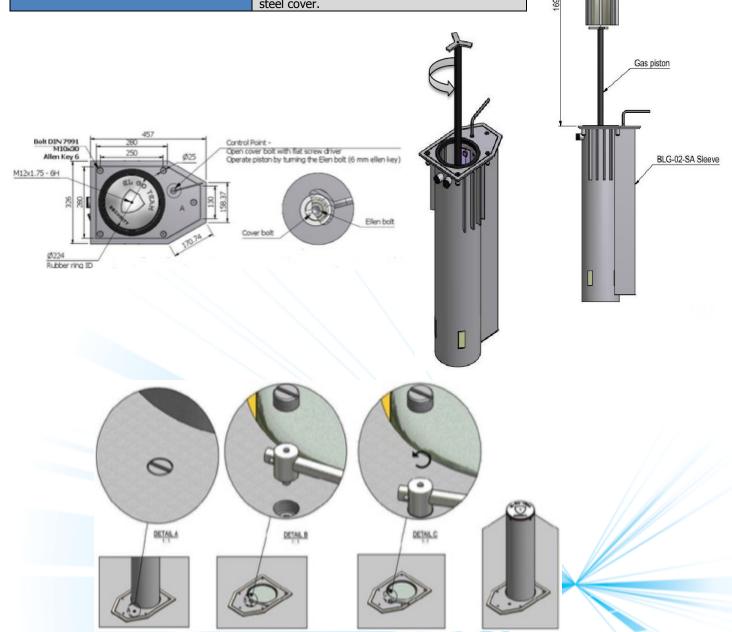

### WE KNOW SECURITY

Crosby eye bolt M12

BLG-02-SA Bollard

#### **Technical details**

**ELGOTEAM LTD** 

| Product                      | BLG-02-SA                                      |
|------------------------------|------------------------------------------------|
| Height above road (H)        | 700 mm/ 27.5"                                  |
|                              |                                                |
| Foundation depth             | 1300 mm / 51"                                  |
| Internal casing (I)          | 1210 mm / 48"                                  |
| Bollard internal Overlap (O) | 300 mm / 12"                                   |
| Bollard diameter (D)         | 220 mm / 9"                                    |
| Protection level             | ASTM F2656 07–M30–P1–Zero penetration.         |
|                              | Bollard continue to work after crash           |
| Options                      | LED lights, Hot deep galvanized with stainless |
|                              | steel cover.                                   |