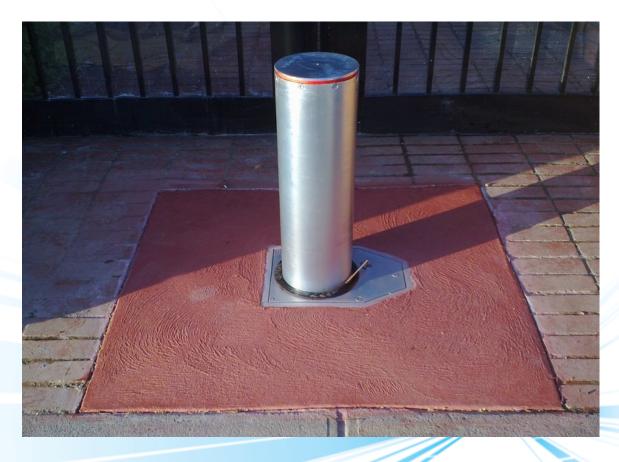

#### K-4 certified bollard

For areas where there is a need for vehicles access control on a regular basis and yet maintain the option to block the area, a Semi-Automatic Bollard system might be the best choice.

#### Main highlights:

- K4 crash certified
- Optional LED light, stainless steel coating
- Operation by key
- Modular design
- Maintenance free
- Operation via gas spring
- Finish suites any outdoor conditions (S.S, galvanized, polyuria)