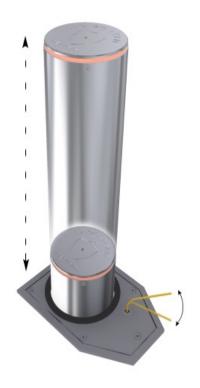

These systems are designed to allow access, or block access quickly and with very little effort.

A Semi-Automatic Bollard system is simple to operate, requiring only the turn of a key and a light pull to store or deploy.

#### Main highlights:

- K4 crash certified
- Optional LED light, stainless steel coating
- Operation by key
- Modular design
- Maintenance free
- Operation via gas spring
- Finish suites any outdoor conditions (S.S, galvanized, polyuria)

### WE KNOW SECURITY

Crosby eye bolt M12

BLG-02-SA Bollard