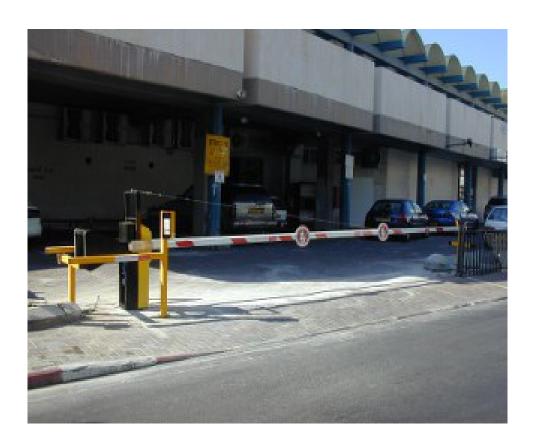

## **Electric arm barriers/ EL-06**

The EL 06 is a heavy duty electric arm barrier.

Length of arm is up to 8 meters.

Operation time is 8-9 seconds.

It is suitable for unlimited operations per day.

## Specifications:

- Control Box 55IP
- 3 phase engine 0.5
- 220V power supply
- adjustable speed controller
- Frequency converter
- 4-6 sec operational speed each direction (adjustable)
- Adjustable Speed control element \ each direction \ reversible
- Adjustable Speed, end of stroke (raise \ lower)
- Double Aluminum V shape arm 40x80 white powder coat with red reflector stripes.
- ABS yellow Barrier front body UV resistance
- Galvanized black coat powder barrier back body
- UV Resistance
- Steel cable (by size) for arm support
- Up to 8 meter arm span
- Lower/Upper Limit Switch.
- Temperature: -20° to +65° C
- Humidity 0-95 no condensation

## Applications:

- Commercial parking areas
- Public entrance
- Large width lanes

## Features:

- Electric operation
- All weather housing
- Un-limited operations per day

Elgoteam - Security Bollard, fix bollard, Pneumatic Bollard, Electric Bollard Hydraulic Bollard, Boom barrier. Security Arm Barrier, Heavy Arm Barrier, Arm Barrier with cable Bollard concrete arm barrier, spikes systems, buried spikes, upper spikes, passive spikes, electric-pneumatic damper barrier Roadblock Barrier, Security Gates, Security Turnstile, Traffic Light led, traffic light lamp, accessories.