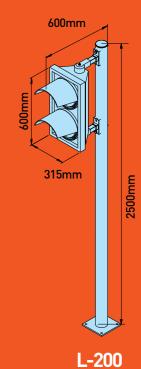

## **TRAFFIC LIGHTS**

ELGOTEAM offers a variety of traffic lights in various designs, to match and perfectly complement any of our security systems such as road blockers and arm barriers.

Ø 220mm

|                   | TL8-1          | TL8-2          | TL8-1X2              | L-100               | L-200               |
|-------------------|----------------|----------------|----------------------|---------------------|---------------------|
| Lights            | Led Green/Red  | Led Green/Red  | Led Green/Red        | Standard Light Bulb | Standard Light Bulb |
| Light diameter    | 100mm/4"       | 100mm/4"       | 100mm/4"             | 100mm/4"            | 200mm/8"            |
| Power supply      | 12-24DV        | 12-24DV        | 12-24DV              | 220VAC              | 220VAC              |
| Standard          | IP56           | IP56           | IP56                 | IP56                | IP56                |
| Pole Height       | 1250mm/4.10ft. | 1250mm/4.10ft. | 2450mm/8ft.          | 2500mm/8.2ft.       | 2500mm/8.2ft.       |
| Pole Diameter     | 220mm/8.6"     | 220mm/8.6"     | 220mm/8.6"           | -                   | -                   |
| Design option     | one sided      | two sided      | double set/one sided | one sided           | one sided           |
| Materials         | Steel pipe     | Steel pipe     | Steel pipe           | plastic body        | plastic body        |
| Finishing Coating | powder coating | powder coating | powder coating       | powder coating      | powder coating      |