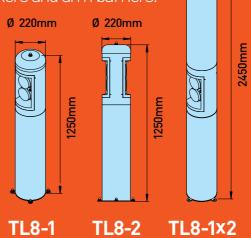

## **TRAFFIC LIGHTS**

ELGOTEAM offers a variety of traffic lights in various designs, to match and perfectly complement any of our security systems such as road blockers and arm barriers.

Ø 220mm

|                   | TL8-1          | TL8-2          | TL8-1X2              | L-100               | L-200               |
|-------------------|----------------|----------------|----------------------|---------------------|---------------------|
| Lights            | Led Green/Red  | Led Green/Red  | Led Green/Red        | Standard Light Bulb | Standard Light Bulb |
| Light diameter    | 100mm/4"       | 100mm/4"       | 100mm/4"             | 100mm/4"            | 200mm/8"            |
| Power supply      | 12-24DV        | 12-24DV        | 12-24DV              | 220VAC              | 220VAC              |
| Standard          | IP56           | IP56           | IP56                 | IP56                | IP56                |
| Pole Height       | 1250mm/4.10ft. | 1250mm/4.10ft. | 2450mm/8ft.          | 2500mm/8.2ft.       | 2500mm/8.2ft.       |
| Pole Diameter     | 220mm/8.6"     | 220mm/8.6"     | 220mm/8.6"           | -                   | -                   |
| Design option     | one sided      | two sided      | double set/one sided | one sided           | one sided           |
| Materials         | Steel pipe     | Steel pipe     | Steel pipe           | plastic body        | plastic body        |
| Finishing Coating | powder coating | powder coating | powder coating       | powder coating      | powder coating      |