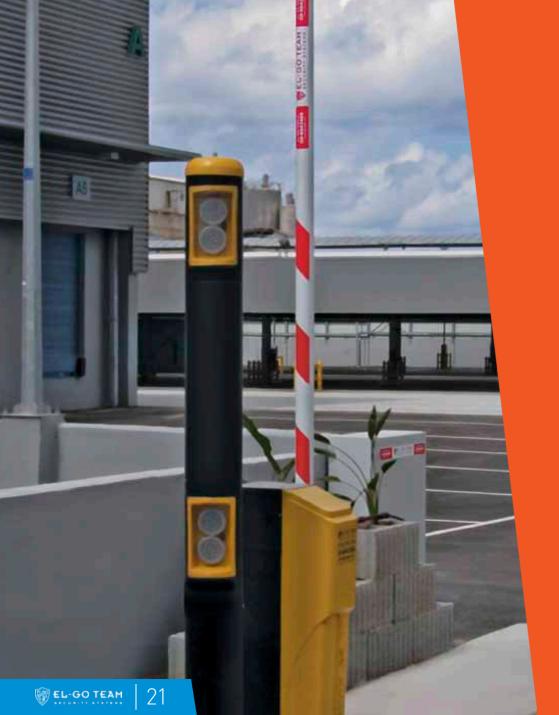

## **TRAFFIC LIGHTS**

ELGOTEAM offers a variety of traffic lights in various designs, to match and perfectly complement any of our security systems such as road blockers and arm barriers.

Ø 220mm

|                   | TL8-1          | TL8-2          | TL8-1X2              | L-100               | L-200               |
|-------------------|----------------|----------------|----------------------|---------------------|---------------------|
| Lights            | Led Green/Red  | Led Green/Red  | Led Green/Red        | Standard Light Bulb | Standard Light Bulb |
| Light diameter    | 100mm/4"       | 100mm/4"       | 100mm/4"             | 100mm/4"            | 200mm/8"            |
| Power supply      | 12-24DV        | 12-24DV        | 12-24DV              | 220VAC              | 220VAC              |
| Standard          | IP56           | IP56           | IP56                 | IP56                | IP56                |
| Pole Height       | 1250mm/4.10ft. | 1250mm/4.10ft. | 2450mm/8ft.          | 2500mm/8.2ft.       | 2500mm/8.2ft.       |
| Pole Diameter     | 220mm/8.6"     | 220mm/8.6"     | 220mm/8.6"           | -                   | -                   |
| Design option     | one sided      | two sided      | double set/one sided | one sided           | one sided           |
| Materials         | Steel pipe     | Steel pipe     | Steel pipe           | plastic body        | plastic body        |
| Finishing Coating | powder coating | powder coating | powder coating       | powder coating      | powder coating      |