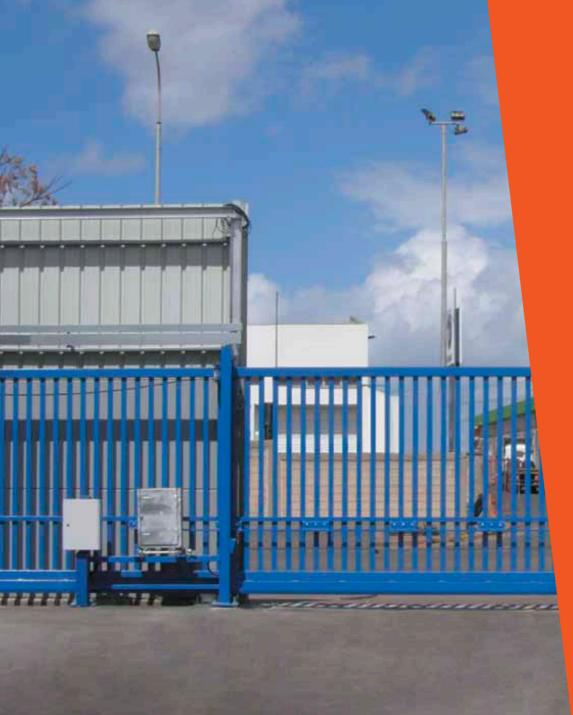

## SLIDING CONSOLE SECURITY GATE

The Sliding Console Security Gate has no track or wheels across the entrance ways and is not influenced by the road. It adapts well to roads with drainage gutters or other limitations that preclude ground tracks. Security gates are meant for parking areas, driveways and compounds, preventing unauthorized access of vehicles and pedestrians. This gate can be custom ordered to match the surrounding environment with a wide variety of architectural options.